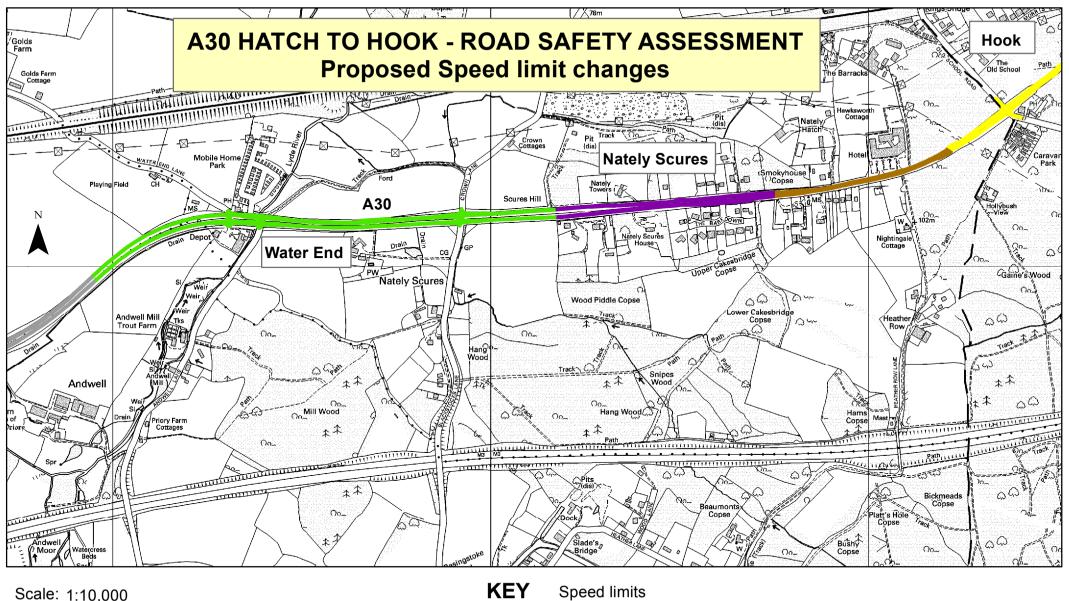

Proposed 50 mph limit (currently de-restricted)

Proposed 60 mph limit (currently de-restricted)